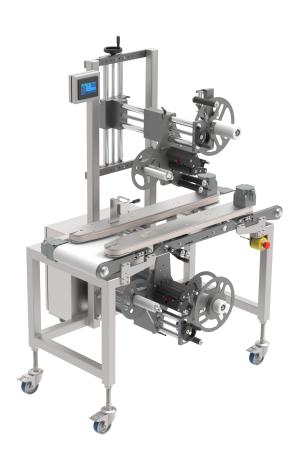

# MFLEX™ HUGGER BELT PRESSURE-SENSITIVE LABEL APPLICATOR SYSTEM

# Engineered for Modularity and Flexibility

MFlex Hugger Belt is a labeling system that uses hugger belts to move the product to be labeled through the label application section of the machine. This allows for many types of packages to be labeled, especially when other conveyor designs make it difficult to apply the label in the required location on the package.

The MFlex Hugger Belt can be configured with either one or two labeling heads, making it ideal to label either or both sides of the product, as well as having the ability to apply a c-wrap label that spans two sides.

The twin hugger belt product control module is simple to adjust for different package sizes, making changeover quick and efficient.

#### **FEATURES AND BENEFITS**

- Closed-loop electric servo system to ensure maximum synchronization and control
- Singular full color touch-screen HMI provides fast access to any adjustments as well as full diagnostics for maintenance.
- Built on a welded stainless steel frame, using non-corrosive components that feature IP65 protection.
- · Modular components for maximum serviceability.
- Tool-free design for easy and fast adjustments.
- Compact high-powered brushless DC conveyor and product handling motors.
- Zero downtime option featuring redundant labeling heads for continuous labeling production.