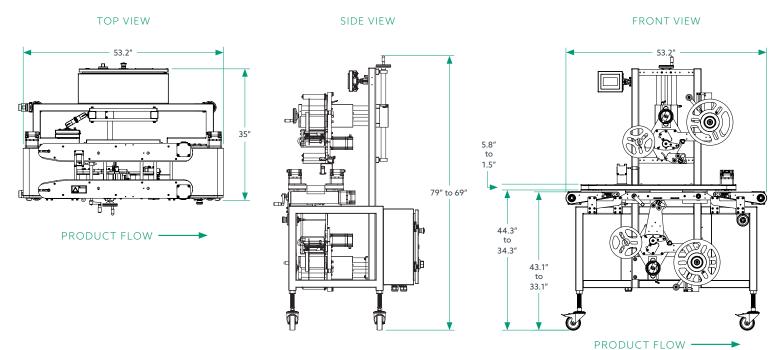

#### STANDARD PRODUCT SPECIFICATIONS

| Label Supply | 12" Diameter / 3" Core     |                                           |    |
|--------------|----------------------------|-------------------------------------------|----|
| Label Size   | Min: 1" x 2" Feed          | Max: 5" x 10" Feed<br>Max: 5" x 24" Feed* | Co |
| Product Size | 4" to 12" Wide             | 2" to 24" Long                            |    |
| Operation    | Closed-loop Electric Servo |                                           |    |

| Electrical     | 120V AC @ 6A, 60Hz              |  |
|----------------|---------------------------------|--|
| Conveyor Speed | Variable up to 125ft per minute |  |
| Conveyor       | Stainless Steel, Aluminum, UHMW |  |
| IP Rating      | IP65 Wet/Damp Environment       |  |

#### **CONFIGURATION**