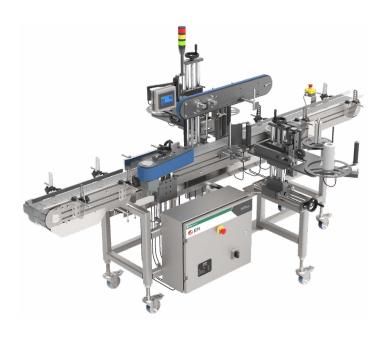

# MFLEX™ FRONT & BACK PRESSURE-SENSITIVE LABEL APPLICATOR SYSTEM

## Engineered for Modularity and Flexibility

Building on the many years of experience and engineering expertise within ProMach Labeling & Coding, the MFlex is a completely new, modular, and flexible pressure-sensitive labeling system.

Composed of dual labeling applicators and integrated product handling, the MFlex Front & Back labeler is designed to label square, rectangular, oval, and other front and back labeling applications with precision and speed.

The conveyor, infeed spacing device, product aligner, and top hold belt are all perfectly electronically synchronized to ensure accurate labeling, even when the line speed varies.