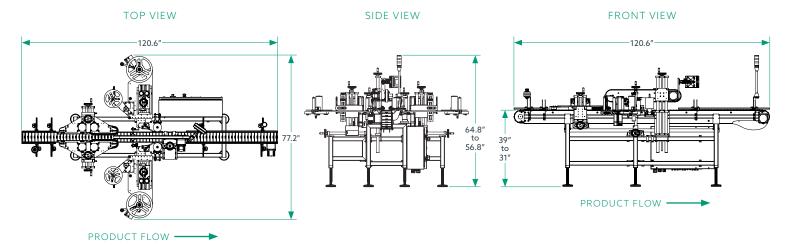

labeling heads for continuous labeling production.

#### **COMMON APPLICATIONS**









#### STANDARD PRODUCT SPECIFICATIONS

| Label Supply | 12" Diameter / 3" Core     |                          |
|--------------|----------------------------|--------------------------|
| Label Size   | Min: 1" x 1.5" Feed        | Max: 5" x 5" Feed        |
| Product Size | Min: 1" L x 1" W x 1.5" T  | Max: 9" L x 6" W x 14" T |
| Operation    | Closed-loop Electric Servo |                          |

| Electrical     | 120V AC @ 6A, 60Hz              |  |
|----------------|---------------------------------|--|
| Conveyor Speed | Variable up to 125ft per minute |  |
| Conveyor       | Stainless Steel, Aluminum, UHMW |  |
| IP Rating      | IP65 Wet/Damp Environment       |  |

#### **CONFIGURATION**



### **SYSTEM OPTIONS**

- 16" OD Label Supply
- · Increased Label Width
- Low Label Supply Warning with Auto Shut-Off Feature and Beacon light
- · Alternative Supply Voltages

- · Clear Label Sensor Package
- · Additional Conveyor Width
- · Additional Conveyor Length
- · Adjustable Feet

- · Higher Speed
- · Wrap Station for Round Containers
- · Dual Wheel and Twin Belt Spacing
- Product Alignment Device



©2022 ProMach Inc. ProMach reserves the right to change or discontinue specifications and designs shown in this brochure without notice or recourse EPI\_SpecSheet\_MFlex Front-Back\_030322