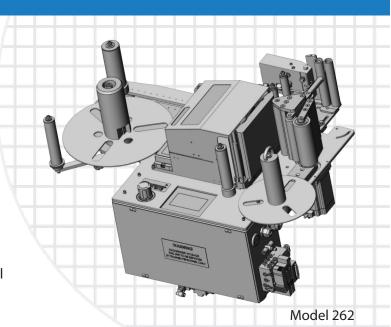

### **Key Features**

Special mounting with "operating" and "service" positions. Keeps operators safe by moving the machine away from moving equipment and product. Locks positively into place for production.

Simple, compact design for minimal maintenance and long term reliability.

Very large robust web drive/nip roller that gives superior control while reducing the wear and extending the life of print engine.

Short simplified web path for improved reliability and easy operator interface.

Rotating peel tip for automated product and supply changes – eliminates the need to continually re-web the label path, or to manually remove printed labels, between jobs.