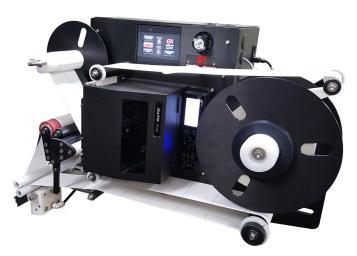

#### Model 262

Today's factories are facing more challenges, and Model 262 was designed to exceed those requirements.

The Model 262 was designed to be the solution to your high speed print and apply challenges, especially for GS1 compliance labeling.

It uses a high torque, five phase stepper motor to positively drive labels at the highest speeds. This powerful drive preserves the printer components, while allowing this labeler to reach in to the tightest spaces. The Model 262 even allows you to bypass the printer entirely and run completely pre-printed labels.

Using a special air-sprung label control system, the print speed is uncoupled from the label application speed, allowing for higher outputs to be achieved than with conventional label printer applicators.