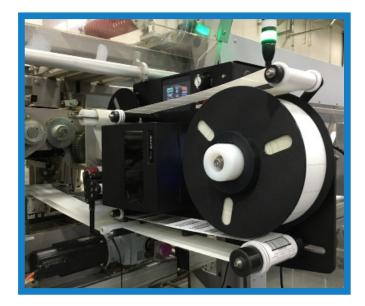

plicity in Labeling

#### Model 262

Today's factories are facing more challenges, and Model 262 was designed to exceed those requirements.

The Model 262 was designed to be the solution to your high speed print and apply challenges, especially for GS1 compliance labeling.

It uses a high torque, five phase stepper motor to positively drive labels at the highest speeds. This powerful drive preserves the printer components, while allowing this labeler to reach in to the tightest spaces. The Model 262 even allows you to bypass the printer entirely and run completely pre-printed labels.



Using a special air-sprung label control system, the print speed is uncoupled from the label application speed, allowing for higher outputs to be achieved than with conventional label printer applicators.



Model 262 system integrated into tray forming and packaging machine.

### **Key Features**

Special mounting with "operating" and "service" positions. Keeps operators safe by moving the machine away from moving equipment and product. Locks positively into place for production.

Simple, compact design for minimal maintenance and long term reliability.

Very large robust web drive/nip roller that gives superior control while reducing the wear and extending the life of print engine.

Short simplified web path for improved reliability and easy operator interface.

Rotating peel tip for automated product and supply changes – eliminates the need to continually re-web the label path, or to manually remove printed labels, between jobs.









# Label Printer Applicator EPI Model 262

Simplicit